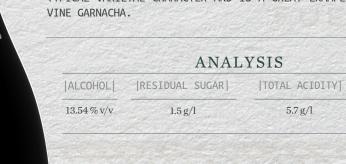

E HARVESTED BY HAND AND ARE VINIFIED SEPARATE-LY. ALCOHOLIC FERMENTATION IN TRUNCATED-CONE TANKS, WITH LONG MACERATIONS, 25 DAYS OF SKIN CONTACT. MALOLACTIC FERMENTATION IN CEMENT TANKS.

AGED FOR 24 MONTHS IN SEMI-NEW FRENCH OAK BARRELS OF MEDIUM-PLUS TOAST.



HUDIN





AFTER FINAL BLENDING, THE WINE IS AGED FOR A MINIMUM OF 20 MONTHS IN THE BOTTLE.



| COLOR | A BRIGHT AND ATTRACTIVE CHERRY RED COLOUR OF MEDIUM INTENSITY.

AROMA FRESH, VERY FRUITY. NOTES OF RIPE RED FRUIT WITH SWEET NOTES OF VANILLA AND COCONUT.

| TASTE | VERY INTENSE. IT IS SURPRISINGLY APPROACHABLE AND ENJOYABLE ON THE PALATE. LIVELY TANNINS WITHOUT ANY ROUGH EDGES AND A GREAT AMOUNT OF FRUIT THAT LLS EVERY CORNER OF THE MOUTH. IT SHOWS TYPICAL VARIETAL CHARACTER AND IS A GREAT EXAMPLE OF AGED, OLD VINE GARNACHA.









pH

3.51